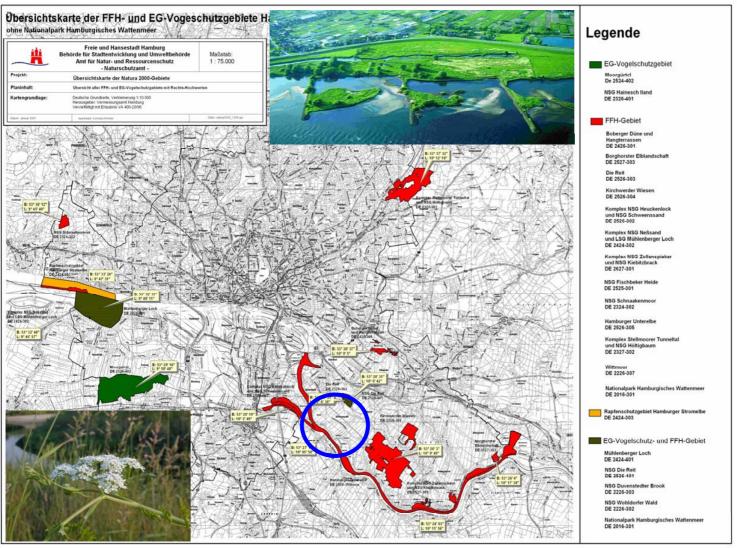

## How we act in the line of esd in the region of Hamburg... Background: Overview on landscape and biological values

### How we act in the line of esd in the region of Hamburg... Elbe protection area "Heuckenlock" - Hot spot of biodiversity

Work of free lancers - members of ANU LV HH e. V - one example: Diplom-Biologin Heike Markus-Michalczyk

How we act in the line of esd in the region of Hamburg... Fresh water wadden area – Nature protection area "Heuckenlock"

Work of free lancers - members of ANU LV HH e. V - one example: Diplom-Biologin Heike Markus-Michalczyk

How we act in the line of esd in the region of Hamburg... Elbe protection area "Heuckenlock": Hot spot of biodiversity

Work of free lancers - members of ANU LV HH e. V - one example: Diplom-Biologin Heike Markus-Michalczyk