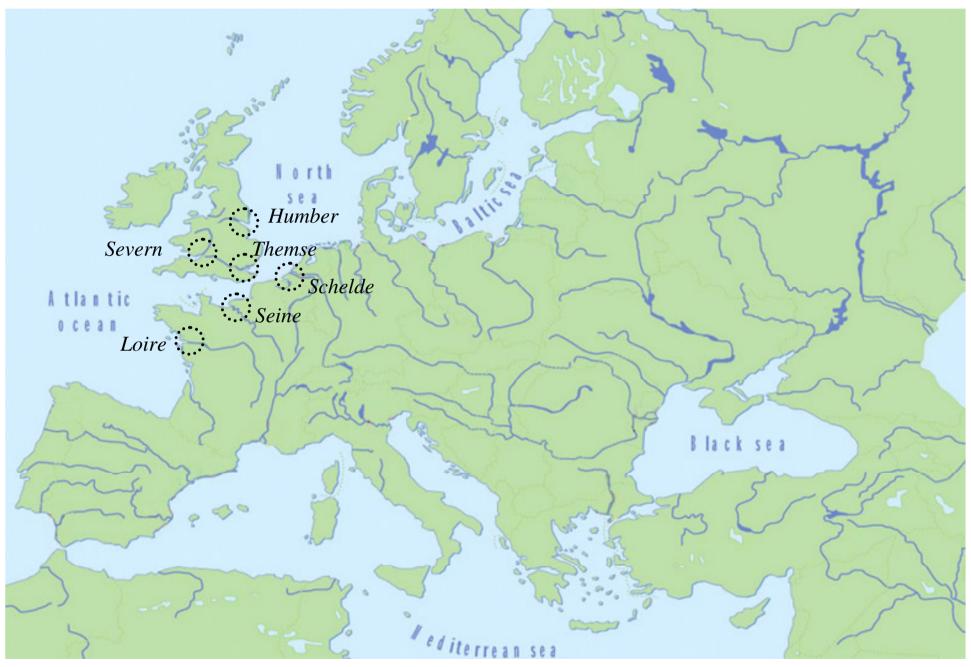

Ästuarmanagement: Beispiele aus Europa Von Boris Hochfeld

Die wichtigsten Flüsse Europas

Europäische Ästuare - Beispiele

- mTnw-Absunk
- hohe Strömungsgeschwindigkeiten
- zunehmende Salinität
- Verlandung/Verschlickung
- ökologische Verluste, z.B. Laichgründe