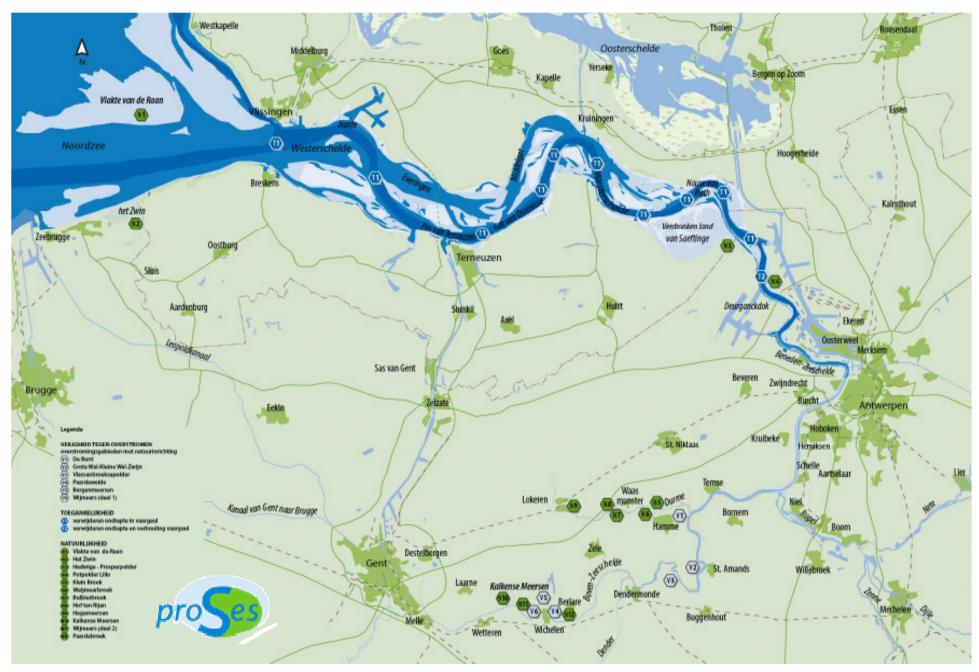

### Ontwikkelingsschets 2010 Schelde-estuarium

Zusammenfassung

Flandern und die Niederlande entscheiden sich für ein sicheres, zugängliches und natürliches Schelde-Ästuarium

#### Costs

- Safety: 220 million euro
- Accessibility: 250 million euro
- Nature development Westerschelde: 200 million euro (1/4 for farmers)
- Extra for Zeeland: 100 million euro (infrastructure)
  - ~ 770 Mio €