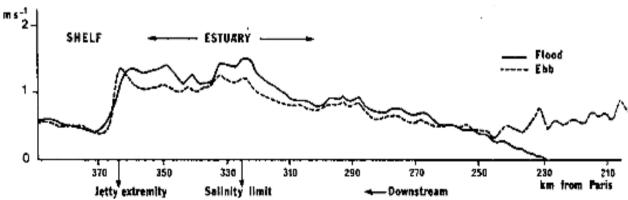

Ästuarmanagement: Beispiele aus Europa Von Boris Hochfeld

Die wichtigsten Flüsse Europas

Europäische Ästuare - Beispiele

- mTnw-Absunk
- hohe Strömungsgeschwindigkeiten
- zunehmende Salinität
- Verlandung/Verschlickung
- ökologische Verluste, z.B. Laichgründe