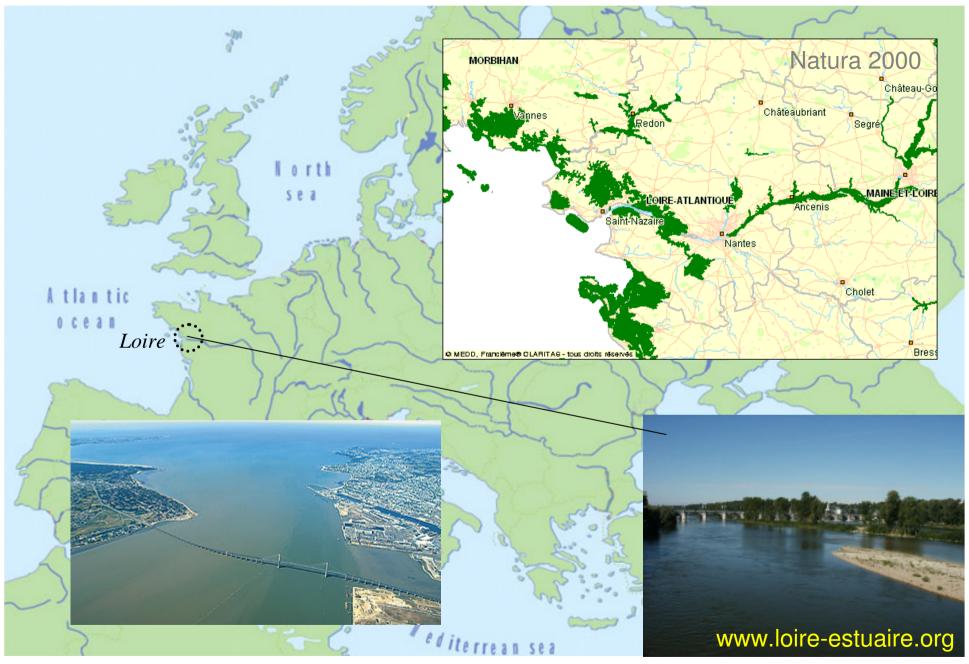

Ästuarmanagement: Beispiele aus Europa Von Boris Hochfeld

Die wichtigsten Flüsse Europas

Europäische Ästuare - Beispiele

- mTnw-Absunk
- hohe Strömungsgeschwindigkeiten
- zunehmende Salinität
- Verlandung/Verschlickung
- ökologische Verluste, z.B. Laichgründe