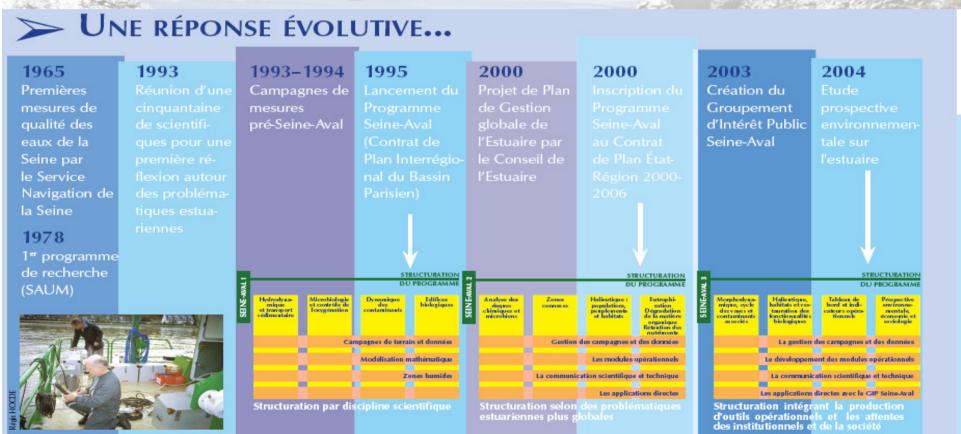

Ästuarmanagement: Beispiele aus Europa Von Boris Hochfeld

Die wichtigsten Flüsse Europas

Europäische Ästuare - Beispiele

- mTnw-Absunk
- hohe Strömungsgeschwindigkeiten
- zunehmende Salinität
- Verlandung/Verschlickung
- ökologische Verluste, z.B. Laichgründe