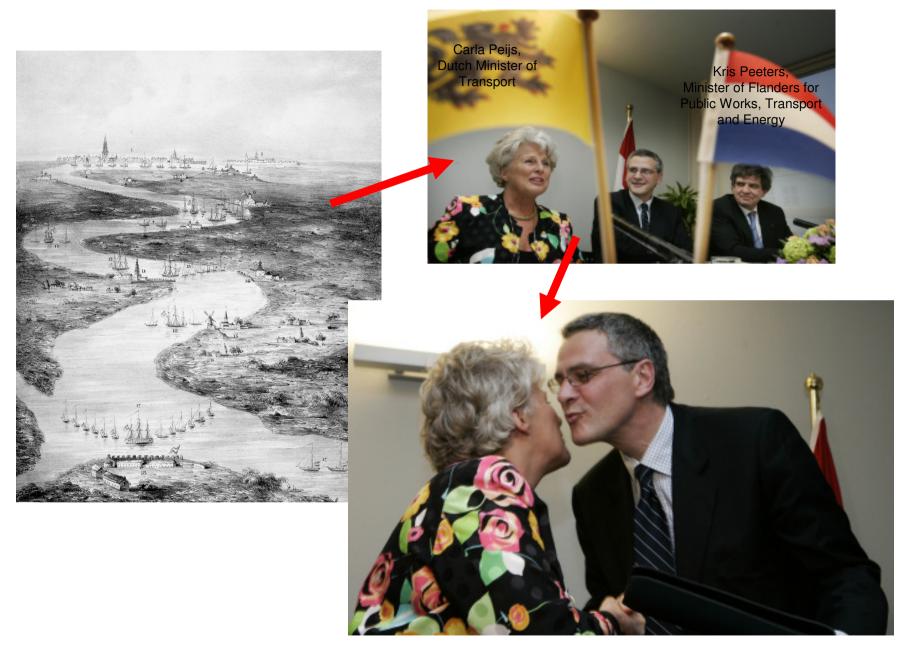

### Ontwikkelingsschets 2010 Schelde-estuarium

Zusammenfassung

Flandern und die Niederlande entscheiden sich für ein sicheres, zugängliches und natürliches Schelde-Ästuarium

## **FIVE OBJECTIVES (2000)**

- Maintaining the physical characteristics
- Maximum safety against flooding
- Optimal accessibility of the Schelde ports;
- A healthy and dynamic ecosystem
- Cooperation between Flanders and the Netherlands