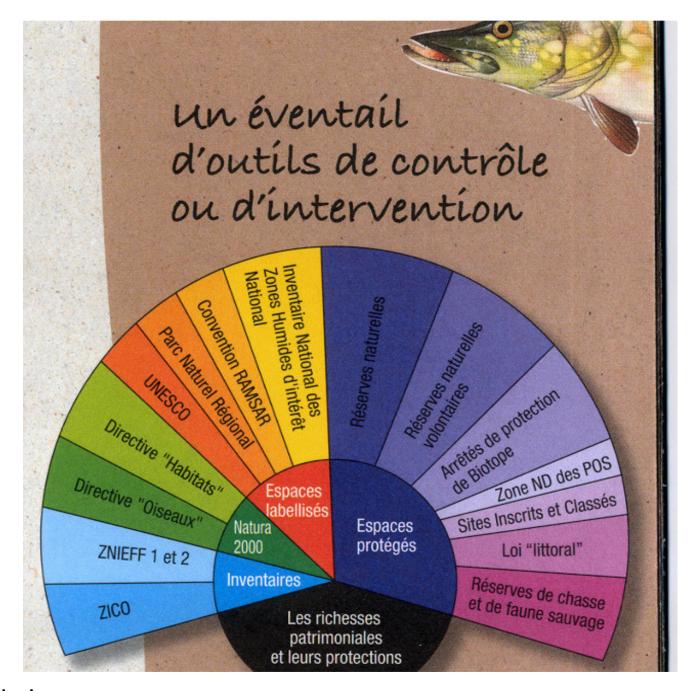

Ästuarmanagement: Beispiele aus Europa Von Boris Hochfeld





Die wichtigsten Flüsse Europas





Europäische Ästuare - Beispiele











- mTnw-Absunk
- hohe Strömungsgeschwindigkeiten
- zunehmende Salinität
- Verlandung/Verschlickung
- ökologische Verluste, z.B. Laichgründe

## Lösungsansätze ~ 600 Mio €

? geregeltes Wehr

! "Room for the River"

- Verteilung des Tidevolumens
- Vergrößerung des Tidevolumens
- Schaffung von Flachwasserzonen
- Reaktivierung eines Mehrkanal-Systems

























programme scientifique













programme scientifique









#### **National and Regional Government**

The Parliamentary Maritime Group Department of the Environment, Food and Rural Affairs, DEFRA Government Office for the South West Welsh Assembly Government

#### **Local Authorities**

Bristol City Council

Cardiff Council

Forest of Dean District Council

Gloucester City Council

Gloucestershire County Council

Monmouthshire County Council

Newport City Council

North Somerset Council

Sedgemoor District Council

Somerset County Council

South Gloucestershire Council

Stroud District Council

Tewkesbury Borough Council

The Vale of Glamorgan

Weston-Super-Mare Town Council

West Somerset District Council

#### **Statutory Agencies**

Cadw: Welsh Historic Monument