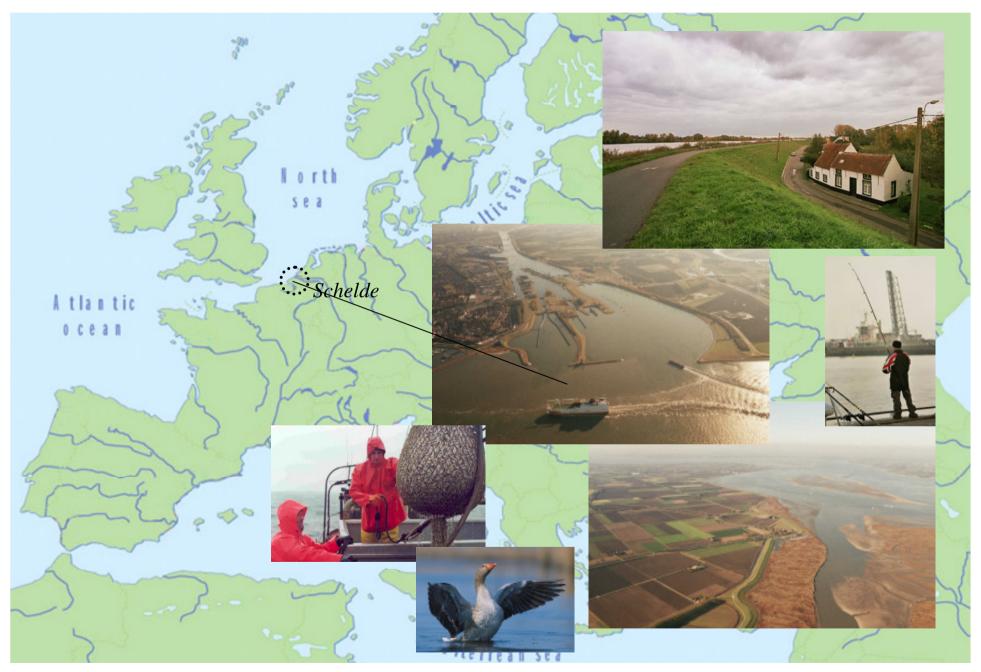

Der Humber

Die Schelde

### Ontwikkelingsschets 2010 Schelde-estuarium

Zusammenfassung

Flandern und die Niederlande entscheiden sich für ein sicheres, zugängliches und natürliches Schelde-Ästuarium