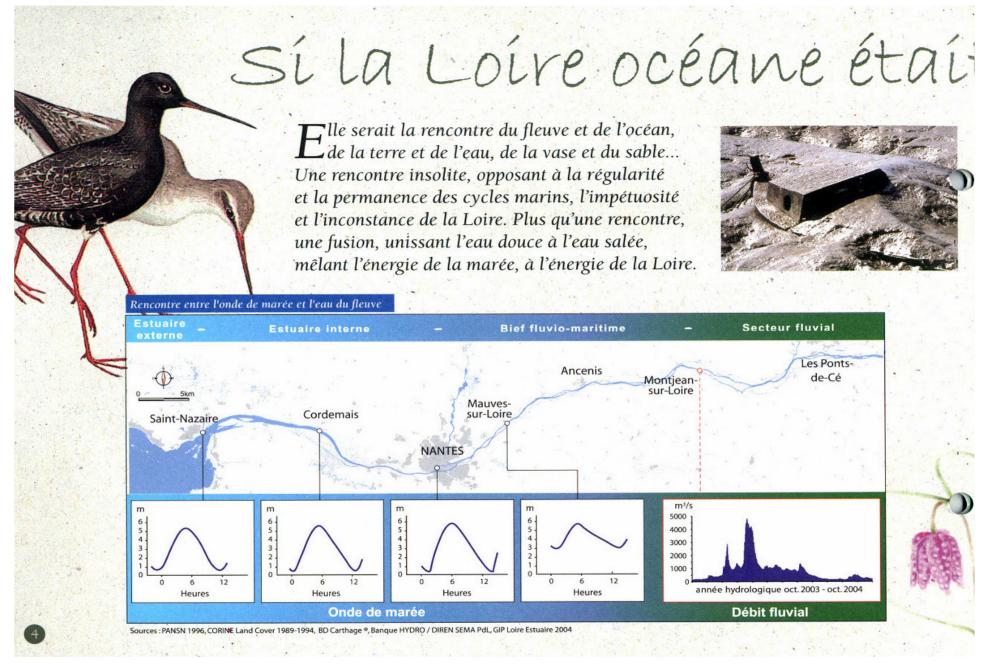

Ästuarmanagement: Beispiele aus Europa Von Boris Hochfeld





Die wichtigsten Flüsse Europas





Europäische Ästuare - Beispiele











- mTnw-Absunk
- hohe Strömungsgeschwindigkeiten
- zunehmende Salinität
- Verlandung/Verschlickung
- ökologische Verluste, z.B. Laichgründe

## Lösungsansätze ~ 600 Mio €

? geregeltes Wehr

! "Room for the River"

- Verteilung des Tidevolumens
- Vergrößerung des Tidevolumens
- Schaffung von Flachwasserzonen
- Reaktivierung eines Mehrkanal-Systems

























programme scientifique













programme scientifique









#### **National and Regional Government**

The Parliamentary Maritime Group Department of the Environment, Food and Rural Affairs, DEFRA Government Office for the South West Welsh Assembly Government

#### **Local Authorities**

Bristol City Council

Cardiff Council

Forest of Dean District Council

Gloucester City Council

Gloucestershire County Council

Monmouthshire County Council

Newport City Council

North Somerset Council

Sedgemoor District Council

Somerset County Council

South Gloucestershire Council

Stroud District Council

Tewkesbury Borough Council

The Vale of Glamorgan

Weston-Super-Mare Town Council

West Somerset District Council

#### **Statutory Agencies**

Cadw: Welsh Historic Mo