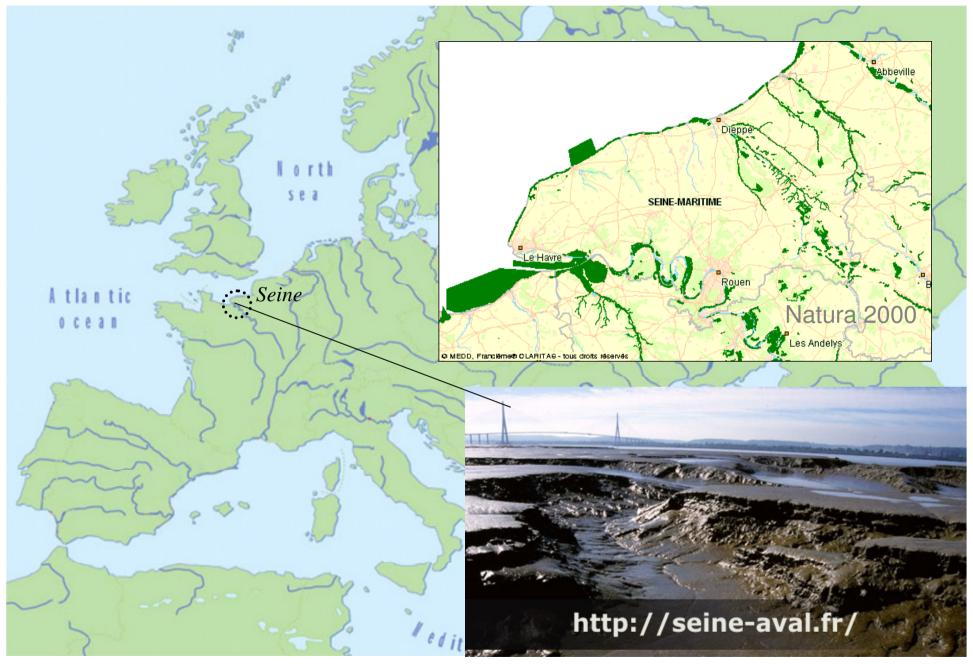

Ästuarmanagement: Beispiele aus Europa Von Boris Hochfeld





Die wichtigsten Flüsse Europas





Europäische Ästuare - Beispiele











- mTnw-Absunk
- hohe Strömungsgeschwindigkeiten
- zunehmende Salinität
- Verlandung/Verschlickung
- ökologische Verluste, z.B. Laichgründe

## Lösungsansätze ~ 600 Mio €

? geregeltes Wehr

! "Room for the River"

- Verteilung des Tidevolumens
- Vergrößerung des Tidevolumens
- Schaffung von Flachwasserzonen
- Reaktivierung eines Mehrkanal-Systems

























programme scientifique













programme scientifique









#### **National and Regional Government**

The Parliamentary Maritime Group Department of the Environment, Food and Rural Affairs, DEFRA Government Office for the South West Welsh Assembly Government

#### **Local Authorities**

Bristol City Council

Cardiff Council

Forest of Dean District Council

Gloucester City Council

Gloucestershire County Council

Monmouthshire County Council

Newport City Council

North Somerset Council

Sedgemoor District Council

Somerset County Council

South Gloucestershire Council

Stroud District Council

Tewkesbury Borough Council

The Vale of Glamorgan

Weston-Super-Mare Town Council

West Somerset District Council

#### **Statutory Agencies**

Cadw: Welsh Historic Monuments Cald