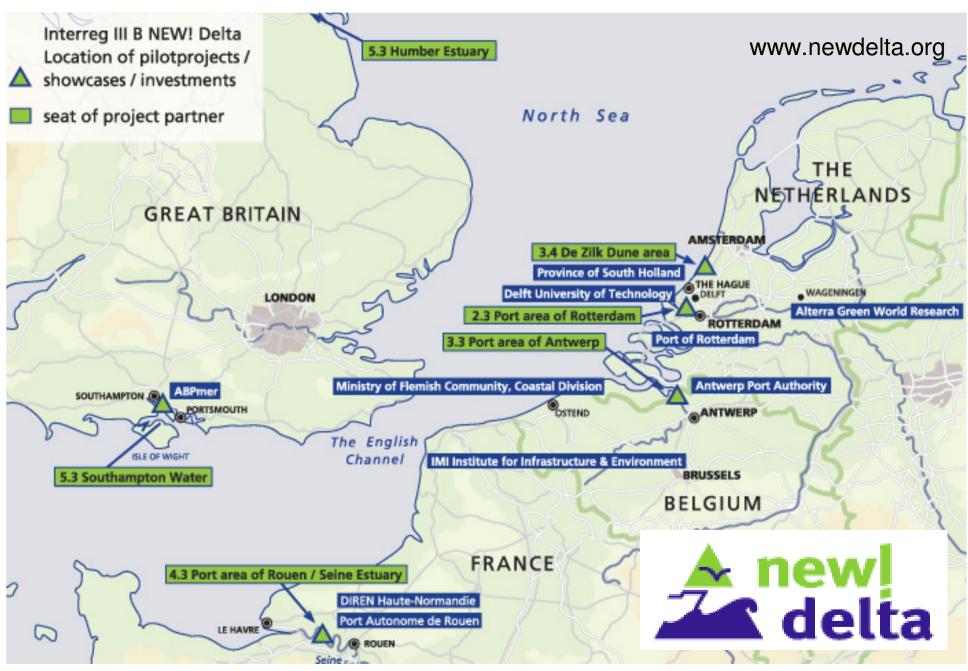

**Provincie Noord-Brabant** 

ROTTERDAM

Port of Rotterdam Groene delta-corridor

(cen of meer modi)

Delta hoge-snelheidstrein en haltes

NewDelta!

DeltaNet