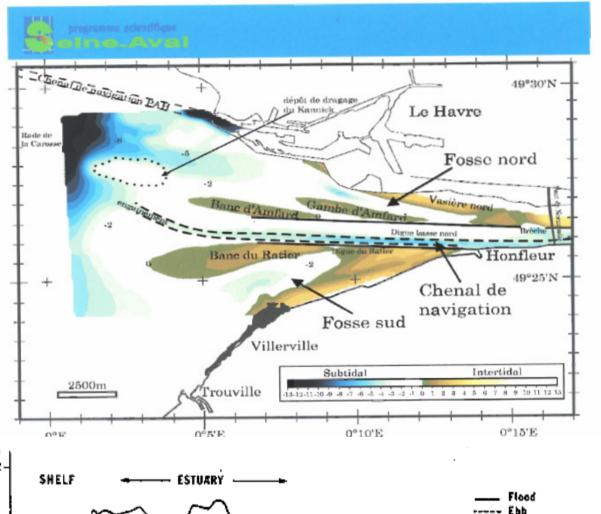

Ästuarmanagement: Beispiele aus Europa Von Boris Hochfeld





Die wichtigsten Flüsse Europas





Europäische Ästuare - Beispiele











- mTnw-Absunk
- hohe Strömungsgeschwindigkeiten
- zunehmende Salinität
- Verlandung/Verschlickung
- ökologische Verluste, z.B. Laichgründe

## Lösungsansätze ~ 600 Mio €

? geregeltes Wehr

! "Room for the River"

- Verteilung des Tidevolumens
- Vergrößerung des Tidevolumens
- Schaffung von Flachwasserzonen
- Reaktivierung eines Mehrkanal-Systems

























programme scientifique













programme scientifique









#### **National and Regional Government**

The Parliamentary Maritime Group Department of the Environment, Food and Rural Affairs, DEFRA Government Office for the South West Welsh Assembly Government

#### **Local Authorities**

Bristol City Council

Cardiff Council

Forest of Dean District Council

Gloucester City Council

Gloucestershire County Council

Monmouthshire County Council

Newport City Council

North Somerset Council

Sedgemoor District Council

Somerset County Council

South Gloucestershire Council

Stroud District Council

Tewkesbury Borough Council

The Vale of Glamorgan

Weston-Super-Mare Town Council

West Somerset District Council

#### **Statutory Agencies**

Cadw: Welsh Historic Monuments Caldicot & Wentloog Levels IDB Countrysi