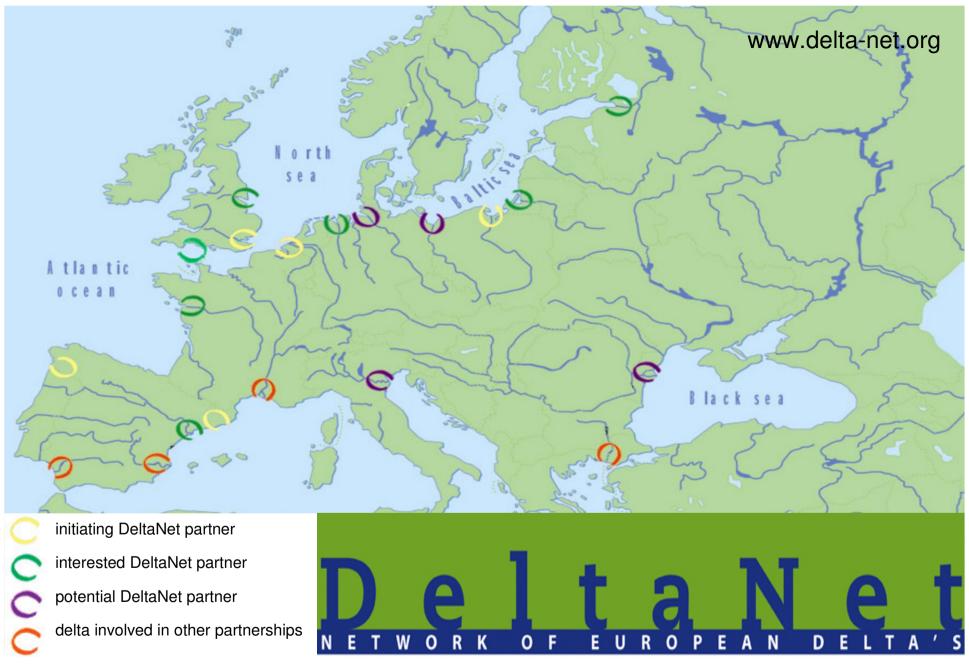

**Provincie Noord-Brabant** 

ROTTERDAM

Port of Rotterdam Groene delta-corridor

(cen of meer modi)

Delta hoge-snelheidstrein en haltes

NewDelta!

DeltaNet