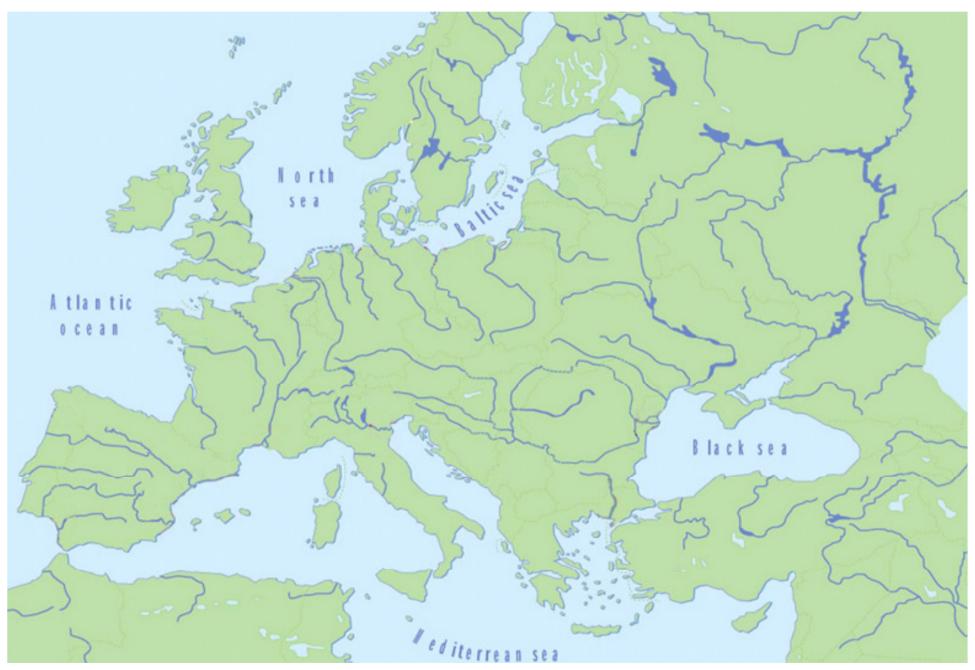

Ästuarmanagement: Beispiele aus Europa Von Boris Hochfeld

Die wichtigsten Flüsse Europas

Europäische Ästuare - Beispiele

- mTnw-Absunk
- hohe Strömungsgeschwindigkeiten
- zunehmende Salinität
- Verlandung/Verschlickung
- ökologische Verluste, z.B. Laichgründe