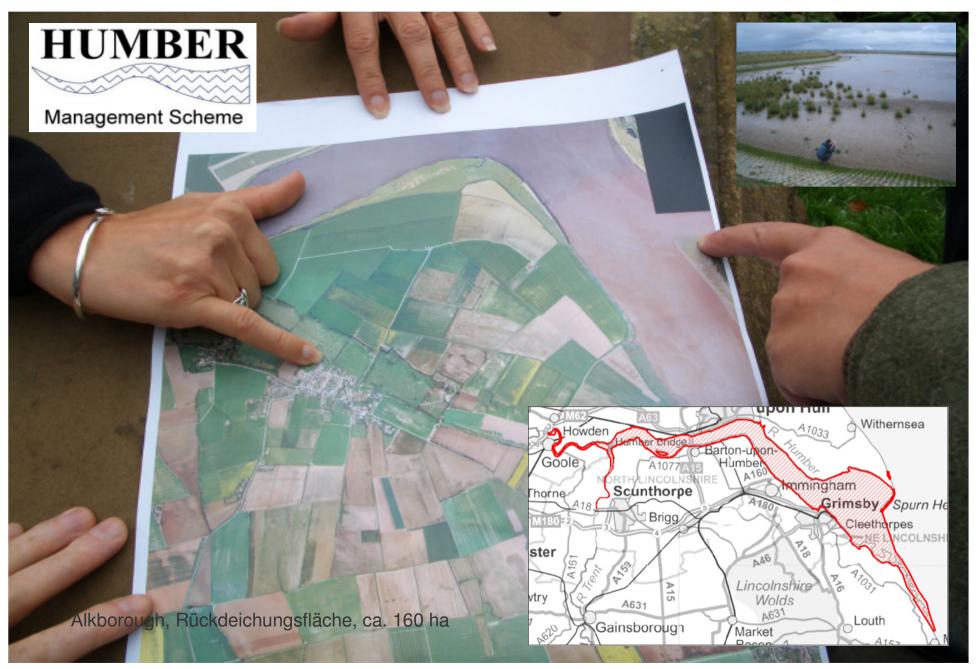

es Estuary

Today's Estuary for Tomorrow

#### Thames Estuary Issues and Opportunities: Principles for Action

- A PARTNERSHIP FOR PROGRESS Guiding Principles
- A FUTURE FOR FARMING Sustainable Agriculture
- A BREATH OF FRESH AIR Improving Air Quality
- NATURE MATTERS Maintaining and Enhancing Biodiversity
- EARNING OUR LIVING Sustainable Commercial Use
- IN THE KNOW Promoting Education and Awareness
- FISH FOR TODAY AND TOMORROW Managing Our Fisheries
- LIVING WITH THE TIDE Effective Flood Defence
- TODAY'S CULTURE TOMORROW'S HISTORY –
  Conserving and Promoting Historical and Cultural Resources
- AN ESTUARY WITH AVIEW Maintaining Landscape Character
- PLAY TIME Maintaining and Enhancing Recreation
- WASTELINE Managing Waste
- Of CLEAN WATERS Effective Water Management





Der Humber











Die Schelde







### Ontwikkelingsschets 2010 Schelde-estuarium

Zusammenfassung

Flandern und die Niederlande entscheiden sich für ein sicheres, zugängliches und natürliches Schelde-Ästuarium













## **FIVE OBJECTIVES (2000)**



- Maintaining the physical characteristics
- Maximum safety against flooding
- Optimal accessibility of the Schelde ports;
- A healthy and dynamic ecosystem
- Cooperation between Flanders and the Netherlands

#### Costs

- Safety: 220 million euro
- Accessibility: 250 million euro
- Nature development Westerschelde: 200 million euro (1/4 for farmers)
- Extra for Zeeland: 100 million euro (infrastructure)
  - ~ 770 Mio €



















**Provincie Noord-Brabant** 























ROTTERDAM

Port of Rotterdam Groene delta-corridor

(cen