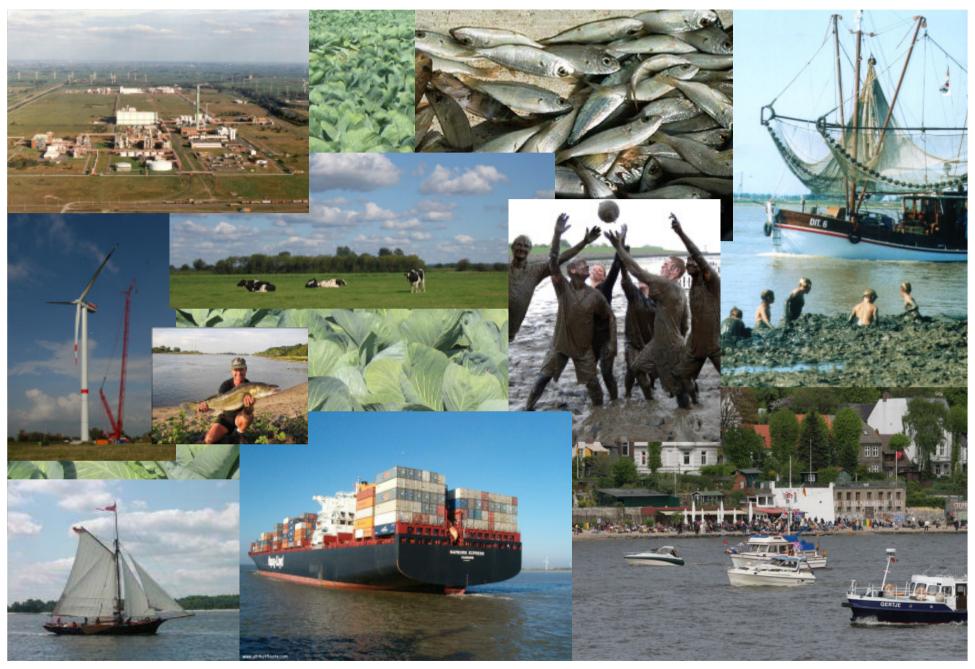

Ästuarmanagement: Beispiele aus Europa Von Boris Hochfeld

Die wichtigsten Flüsse Europas

Europäische Ästuare - Beispiele

- mTnw-Absunk
- hohe Strömungsgeschwindigkeiten
- zunehmende Salinität
- Verlandung/Verschlickung
- ökologische Verluste, z.B. Laichgründe