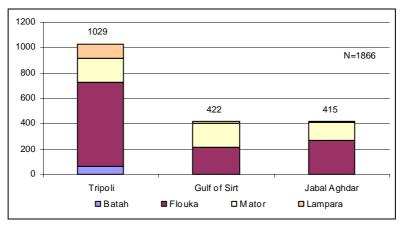

A total of 1866 artisanal fishing vessel was inventoried and their characteristics recorded on survey sheets given in Appendix I.

Table 4 and Figure 2 give the number of fishing craft by type and region. Over half (55%) of boats are found in the Tripoli area, while the other two area share respectively 23% in the Gulf of Sirt and 22% in Jabal Aghdar. Batah represent a small fraction of the boats (4%), they are mainly found in the Farwah lagoon in the Tripoli area. Flouka represent 61% of all fishing crafts with more than half in Tripoli region. Mator account for 28% and are roughly evenly distributed over the three regions. Lampara used to catch small pelagics represent 7% of the artisanal fleet and are mainly located in the Tripoli region.

Table 4 Fishing craft by type and region

|              | Batah      | Flouka        | Mator        | Lampara     | Total      |
|--------------|------------|---------------|--------------|-------------|------------|
| Tripoli      | 65         | 662           | 187          | 115         | 1029 (55%) |
| Gulf of Sirt | -          | 211           | 192          | 19          | 422 (23%)  |
| Jabal Aghdar | 3          | 262           | 149          | 1           | 415 (22%)  |
| Total        | 68<br>(4%) | 1133<br>(61%) | 530<br>(28%) | 135<br>(7%) | 1866       |