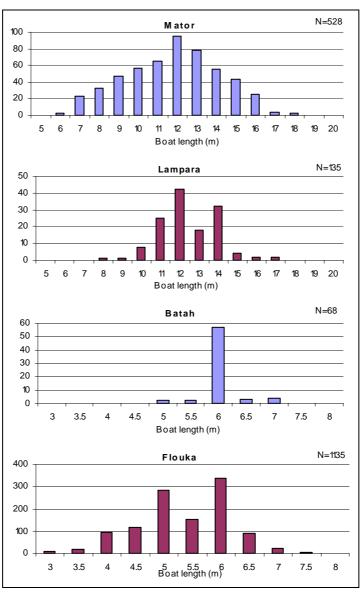

## 5.3. Boat size

Figure 4 represents the size range of fishing crafts used in Libya.

Batah, mainly used in Farwah lagoon for trammel net and pots fishing for octopus are build on the same model and almost uniformly 6 m in length.

Flouka range from 3 to 7,5 m and show two peacks at 5 and 6 m, this could probably be traced back to two models used in the shipyards.

Mator show a regular range of sizes from 6 m for the smallest to 18 m for the largest, theaverage size lies between 12 and 13 m.

As for Lampara the size ranges from 8 to 17 with two peacks at 12 and 14 m, the lampara fishery requires large boats as it invloved a numerous crew and a large seine net.