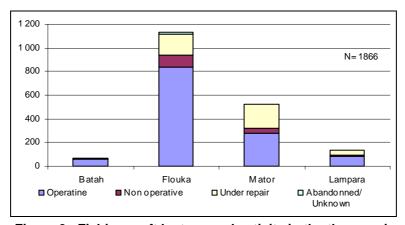

Table 5 and Figure 3 give the distribution of fishing crafts by status of activity. To better determine the capacity of the Libya artisanal fishing fleet, an attempt was made to determine the fishing craft status of activity; whether boats are operational, non operational or about to become operational with repairs. In large harbours where a local informant could always be found, information on a particular boat was easily obtainable. On isolated fishing sites often nobody was available or knowledgeable; indices such as presence of gear on board or nearby and evidence of recent use helped determining the status of activity. When such indices were not obvious, the boat was recorded as "unknown".

Unknown activity boats represent 2% of the entire artisanal fishing fleet, they are mainly constituted of Flouka. Operational boats represent 68%, while non operational and boats under repair amount together to 30%. There is a large proportion of Mator under repair and not operational, one possible explanation to this observation could be that many of these were purchased/constructed with SMW incentives and they faced difficulties to remain operational for lack of qualified crew, gear, spare parts and also as owners may be investers with no or limited knowledge of fishing.

Table 5 Fishing craft by type and activity

|         | Operational   | Non operational | Under repair | Unknown    | Total |
|---------|---------------|-----------------|--------------|------------|-------|
| Batah   | 57            | 9               | 1            | 1          | 68    |
| Flouka  | 839           | 99              | 174          | 23         | 1135  |
| Mator   | 283           | 39              | 200          | 6          | 528   |
| Lampara | 87            | 7               | 37           | 4          | 135   |
| Total   | 1266<br>(68%) | 154<br>(8%)     | 412<br>(22%) | 34<br>(2%) | 1866  |