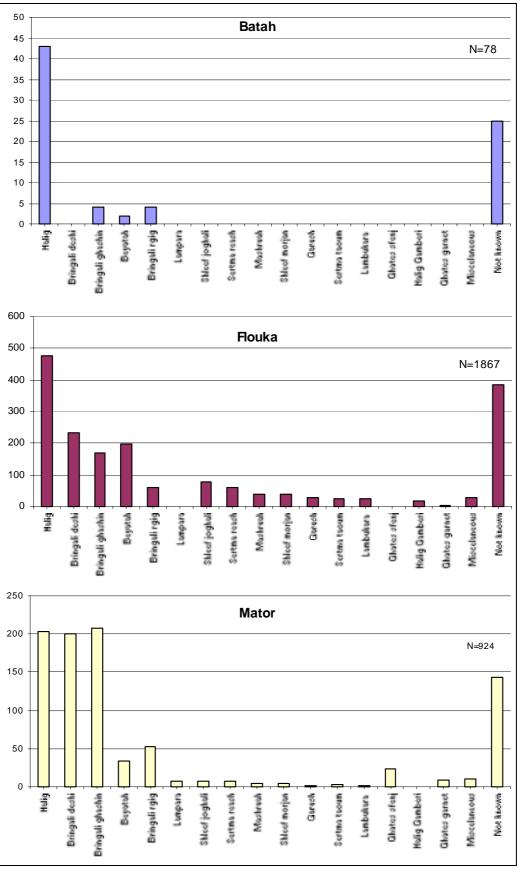

Table 6 Occurrence of use of fishing gear by type of boat

| Gear local name  | Gear english name        | Batah | Flouka | Mator | Lampara | All boats |
|------------------|--------------------------|-------|--------|-------|---------|-----------|
| Halig            | Trammel net              | 43    | 477    | 203   | 4       | 727 (30%) |
| Bringali deshi   | Longline medium hooks    | 0     | 233    | 201   | 1       | 435 (18%) |
| Bringali ghashin | Longline large hooks     | 4     | 171    | 208   | 2       | 385 (16%) |
| Beyatah          | Gillnet 50mm             | 2     | 196    | 34    | 11      | 243 (10%) |
| Bringali rgig    | Longline small hooks     | 4     | 60     | 53    | 1       | 118 (5%)  |
| Lampara          | Lampara                  | 0     | 0      | 7     | 92      | 99 (4%)   |
| Shleef joghali   | Hand line                | 0     | 76     | 8     | 0       | 84 (3%)   |
| Sertma reash     | Trolling line, feather   | 0     | 60     | 8     | 0       | 68 (3%)   |
| Mashruah         | Gillnet 40mm             | 0     | 39     | 5     | 1       | 45 (2%)   |
| Shleef morjan    | Hand line                | 0     | 40     | 5     | 0       | 45 (1%)   |
| Garush           | Pots                     | 0     | 30     | 2     | 0       | 32 (1%)   |
| Sertma taoum     | Trolling line, live bait | 0     | 25     | 3     | 0       | 28 (1%)   |
| Lambukara        | FAD                      | 0     | 25     | 1     | 0       | 26 (1%)   |
| Ghates sfenj     | Diving for sponge        | 0     | 0      | 23    | 0       | 23 (1%)   |
| Halig Gamberi    | Shrimp Trammel net       | 0     | 18     | 0     | 0       | 18 (1%)   |
| Ghates garnet    | Diving for octopus       | 0     | 2      | 9     | 1       | 12 (%)    |
| Miscelaneous     | -                        | 0     | 30     | 10    | 1       | 41 (2%)   |
| Not known        |                          | 25    | 385    | 144   | 43      | 597 -     |
|                  |                          | 78    | 1867   | 924   | 157     | 3026      |

Five most commonly used fishing gear represent 79% of the total use of fishing gear. They are the trammel net (halig) three longlines (bringali) with medium, large and small hooks (deshi, ghashin and rgig) and a 50 mm mesh size gillnet (mashruah).

Batah in the Farwah lagoon use mostly trammel nets and pots. Flouka work mainly with Trammel nets (32%) then longlines medium hooks (16%), longlines large hooks (12%) and 50 mm gillnet (13%). Mator are fishing with three gear in almost same proportion (26%), trammel nets and longlines with medium and large hooks are used simultaneously. Lampara boats being specialised use their dedicated gear the lampara; they may also occasionally convert to the use of other gear when the sardine season is over.

Figure 5 Distribution of engine power by type of fishing craft

Figure 6 Occurrence of use of fishing gear by type of boat