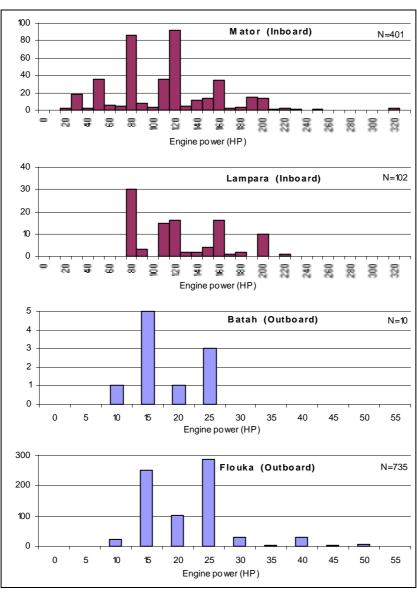

## 5.4. Engine power

Figure 5 gives the engine power used by the different fishing vesels, Batah and Flouka use outboard engines while Mator and lampara use inboard engines.

Batah and flouka are mainly powered by 15 and 25 HP engines corresponding to the most commonly available japanese outboard engines. For large flouka engines up to 55 HP have been recorded.

Mator and Lampara inboard engines range from 20 to 320 HP, several peaks can be observed 80, 120, 160, 200 HP, they correspond to the brand of engines most commonly used by the ship builders in Tunisia Libya or Egypt. for example the 80 HP peack corresponds to Lister UK made engines.

Figure 5 Distribution of engine power by type of fishing craft

Figure 6 Occurrence of use of fishing gear by type of boat